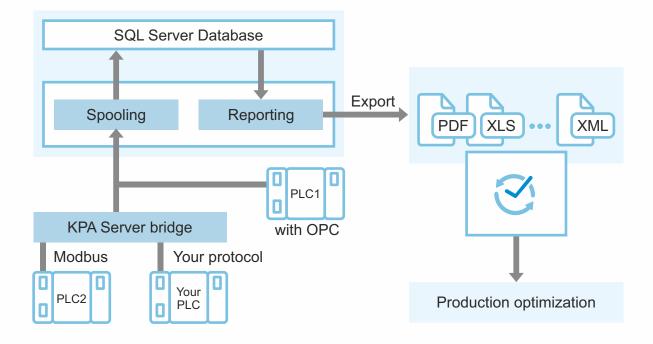

### Connection to various vendors PLC

Data is transferred between PLC and KPA Automation Data Analytics through the OPC UA protocol. Other protocols are supported using KPA Automation Server.

# Workflow

KPA Automation Data Analytics is provided as a standalone application.

Reports are generated using selected tags and special report templates, which can be customized.

Moreover, a delivered package includes the following software:

- KPA Automation View
- Spooling and report services running in background
- KPA Automation Server (optional) for transferring data through protocols other than OPC UA

KPA Automation View in the package is used to select tags to be collected, to configure reports and to view ready reports. There is no need to keep KPAAutomation View running for data collection. All data is gathered by spooling service.