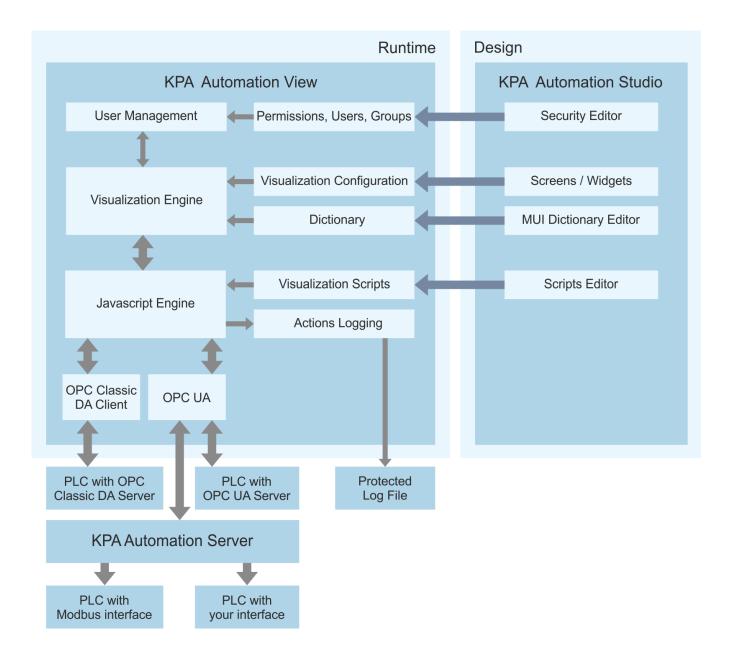

## **KPA Automation View: Advanced Visualization Solution**

KPA Automation View is a comprehensive software solution for creating advanced Human Machine Interfaces (HMI) for factory automation and production control. It is a powerful, highly-customizable, fully-programmable environment with truly unlimited possibilities for designing and programming even the most sophisticated applications with any desired appearance, logic and connectivity.

The delivered package of KPA Automation View includes **KPA Automation Studio** – integrated development environment with user-friendly drag-and-drop user interface for programming appearance and behavior of HMI controls.

The result of the KPA Automation Studio development is a project running in KPA Automation View.

KPA Automation Studio provides the following features for creation of process control visualization projects adapted to the needs of a customer: